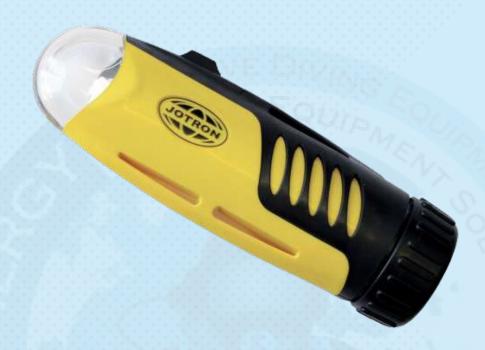

## JOTRON AQ-4 MK II STROBE LIGHT SY-AQ4

Our new high quality multi-purpose marking and distress strobe light is designed for use in extreme rought maritime and onshore environmental. High intensity LED. Manually activated two-way switch for flash or fixed light. Waterproof down to 300 meter.

Length: 155mm Diameter: 45mm

Battery: 1 x C-Cell Alkaline

## JOTRON AQ-4 MK II STROBE LIGHT SY-AQ4