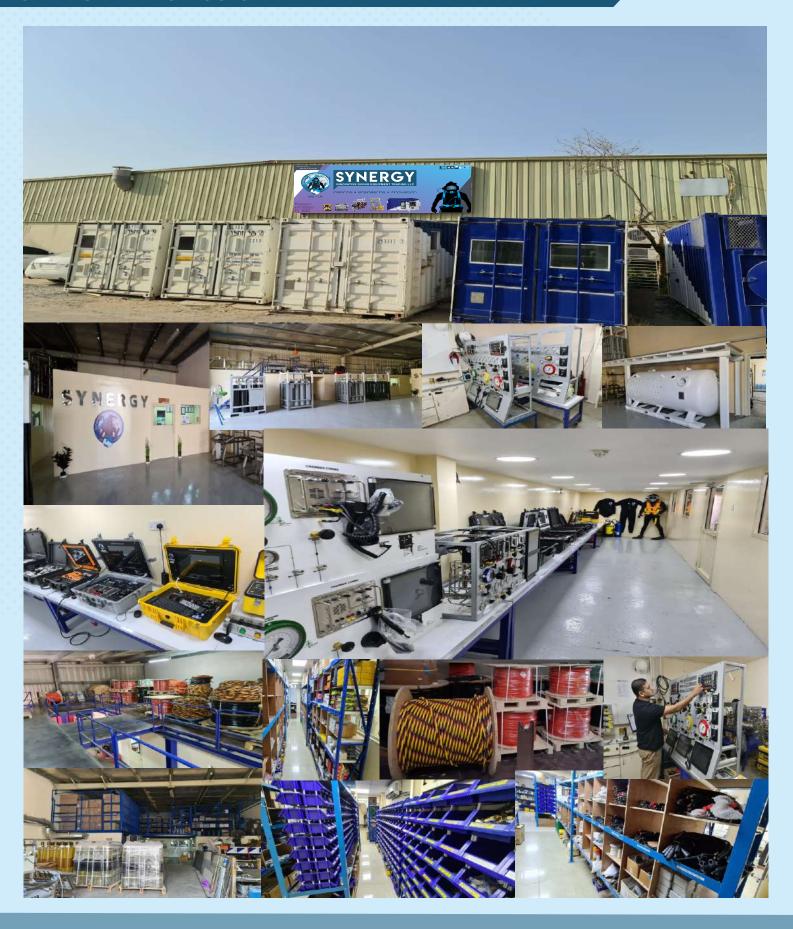

## JOTRON AQ-4 MK II STROBE LIGHT SY-AQ4



Our new high quality multi-purpose marking and distress strobe light is designed for use in extreme rought maritime and onshore environmental. High intensity LED. Manually activated two-way switch for flash or fixed light. Waterproof down to 300 meter.

Length: 155mm Diameter: 45mm

Battery: 1 x C-Cell Alkaline























## **SYNERGY INFRASTRUCTURE**



## JOTRON AQ-4 MK II STROBE LIGHT SY-AQ4

## Contact us

29th Street, Amman Road, Behind Al Huraiz Est. For Industry, Al Qusais, Industrial Area – 1, Dubai, United Arab Emirates

Website: www.synergyequipment.comEmail: ram@synergyequipment.comFor Sale: info@synergyequipment.com